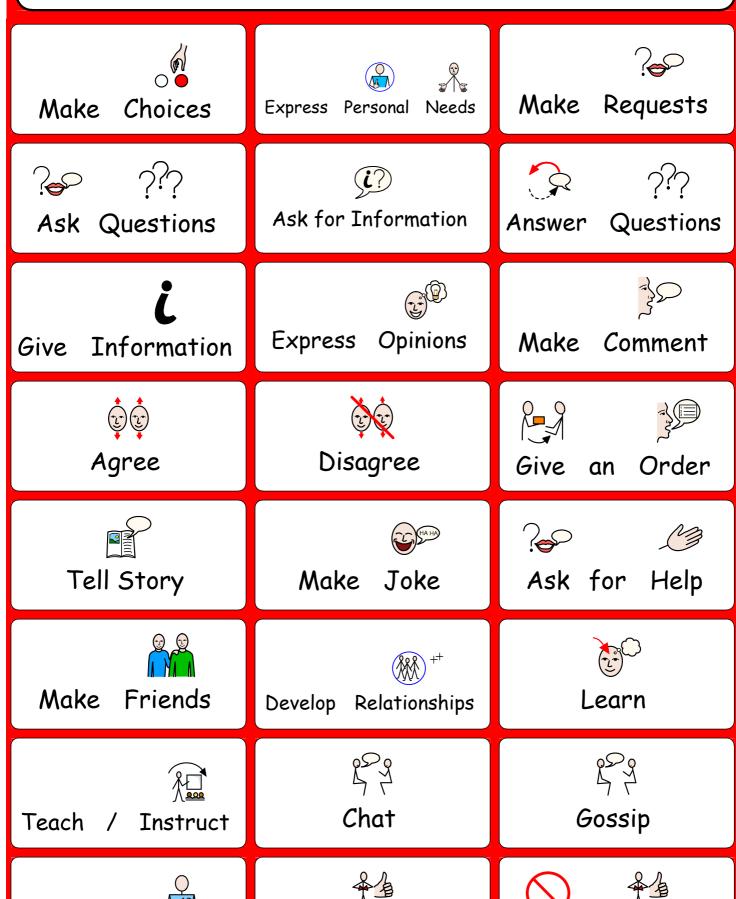

## Reasons for Communicating

Confident

Not Confident

Express Emotion

Transport

Changing Conditions

Bright

Light