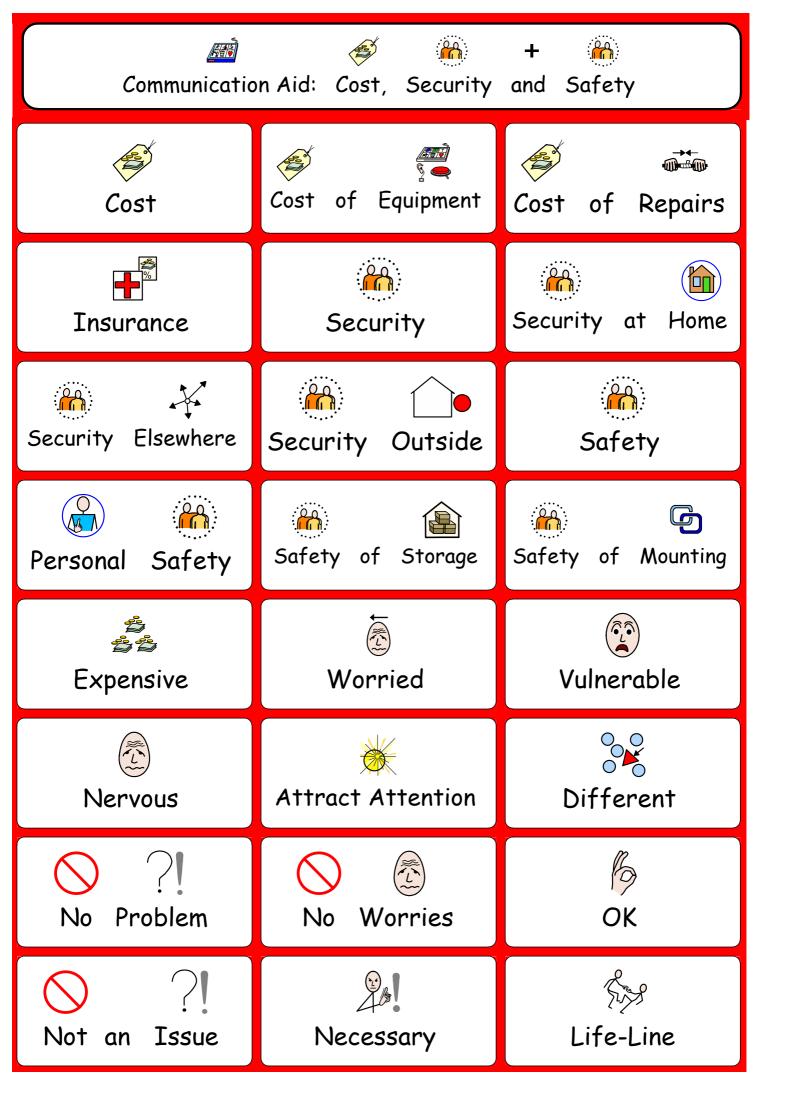

ysical Skills



Situation



Other People



Age

## Communication Environments and Situations



School / College



Day Centre

Residential Care

人<sup>国</sup> Hospital Inpatient

Hospital Outpatient

GP

Other Medical



Sports

Restaurant



Holiday

Shopping



Transport Outdoor Activity

Telephone



**Public** 

Extended Family

Friends





Public Speaking

## Reasons for Communicating



Confident

Not Confident

Express Emotion















Transport



Changing Conditions



Bright



Light

On the Bus



Rain





Quiet Environment



Busy



Walking



Dark



the Car In





**A** 







Use Anywhere



Use Inside



Transport Use on



Use Outside













Other

Languages







Choice

Sensitivity

Clear Selection





















Entry

Door

Lighting

Music







































Get By



Initial Setup



Ongoing

Programme Vocabulary