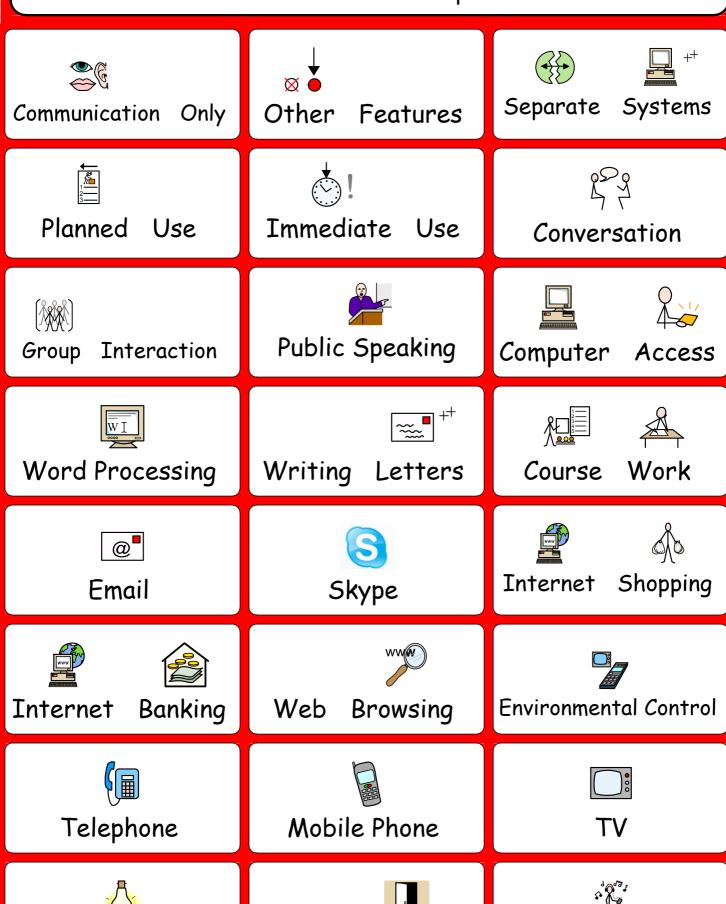

communicate



Environment



Physical Skills



Situation



Other People



Age

## Communication Environments and Situations



School / College



Day Centre

Residential Care

人<sup>国</sup> Hospital Inpatient

Hospital Outpatient

GP

Other Medical



Sports

Restaurant



Holiday

Shopping



Transport Outdoor Activity

Telephone



**Public** 

Extended Family

Friends





Public Speaking

## Reasons for Communicating



Confident

Not Confident

Express Emotion















Transport



Changing Conditions



Bright



Light

On the Bus



Rain





Quiet Environment



Busy



Walking



Dark



the Car In





**A** 







Use Anywhere



Use Inside



Transport Use on



Use Outside













Other

Languages







Choice

Sensitivity

Clear Selection





















Entry

Door

Lighting

Music







































Get By



Initial Setup



Ongoing

Programme Vocabulary